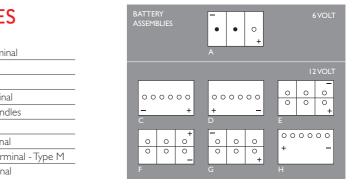

# **ABBREVIATIONS & BATTERY ASSEMBLIES**

| CT  | Centered Terminals          | OLT | Offset Lug Term |
|-----|-----------------------------|-----|-----------------|
| CV  | Central Venting             | PT  | Pencil Terminal |
| DFA | Dual Fit Aligned Terminals  | RPH | Rope Handles    |
| DFP | Dual Fit Parallel Terminals | RT  | Recessed Termir |
| DST | Dual System Terminals       | RTH | Retractable Han |
| EL  | End Ledge                   | ST  | Side Terminal   |
| FDH | Fold Down Handles           | STD | Standard Termin |
| FL  | Front Ledge                 | ТМ  | Twin Marine Ten |
| HE  | Hydrometer Eye              | TS  | Top Stud Termin |
|     |                             |     |                 |