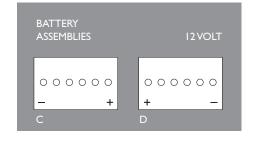

#### LawnPro AGM

| TYPE    | VOLTS | CCA @<br>(-18°C) | Capacity<br>(20 Hr) | OVERALL DIMENSIONS (mm) |     |     |     | WET            | ACCEMBLY | DOCT TYPE | OTHER FEATURES | WADDANTY |
|---------|-------|------------------|---------------------|-------------------------|-----|-----|-----|----------------|----------|-----------|----------------|----------|
|         |       |                  |                     | L                       | W   | Н   | TH  | WEIGHT<br>(kg) | ASSEMBLY | POST TYPE | OTHER FEATURES | WARRANTY |
| UI-AGM  | 12    | 300              | 21                  | 195                     | 125 | 156 | 176 | 6.65           | С        | OLT       | -              | 12       |
| UIR-AGM | 12    | 300              | 21                  | 195                     | 125 | 156 | 176 | 6.65           | D        | OLT       | -              | 12       |

#### **ABBREVIATIONS & BATTERY ASSEMBLIES**

OLT Offset Lug Terminal