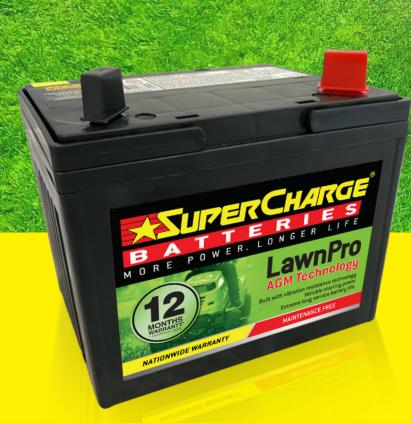

# Lawn Pro AGM Technology

- Built with vibration resistance technology
- Reliable starting power
- Long service battery life

supercharge.com.au 1300 737 244

### WHY CHOOSE LAWNPRO WITH AGM TECHNOLOGY ON YOUR RIDE ON MOWER?

- Non-Spillable Electric Storage
- Sealed MF for added protection against dirt, dust, and grass
- Can be installed in any position
- Lower resistance, higher power output, lower self-discharge
- Faster charging time compared to flooded batteries
- Longer cycle life

#### LawnPro AGM

| TYPE    | VOLTS | CCA @<br>(-18°C) | Capacity<br>(20 Hr) | OVERALL DIMENSIONS (mm) |     |     |     | WET            | ACCEMBLY | DOCT TYPE | OTHER FEATURES | WADDANTY |
|---------|-------|------------------|---------------------|-------------------------|-----|-----|-----|----------------|----------|-----------|----------------|----------|
|         |       |                  |                     | L                       | W   | Н   | TH  | WEIGHT<br>(kg) | ASSEMBLY | POST TYPE | OTHER FEATURES | WARRANTY |
| UI-AGM  | 12    | 300              | 21                  | 195                     | 125 | 156 | 176 | 6.65           | С        | OLT       | -              | 12       |
| UIR-AGM | 12    | 300              | 21                  | 195                     | 125 | 156 | 176 | 6.65           | D        | OLT       | -              | 12       |